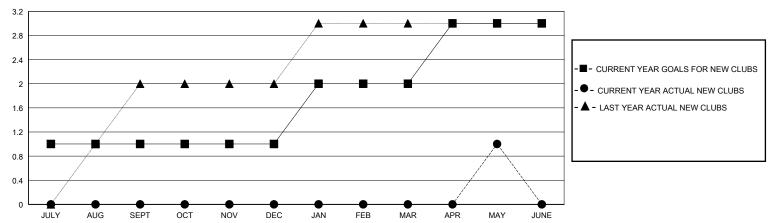

------|----|----|--------|---------|
| Clubs RESULTS FOR 2023-2024 |                  |   |   | Members RESULTS FOR 2023-2024 |    |    |        |         |
|                             |                  |   |   |                               |    |    |        | QUARTER |
| JULY/AUG/SEPT               | 1                | 0 | 0 | JULY/AUG/SEPT                 | 25 | 22 | 35     |         |
| OCT/NOV/DEC                 | 0                | 0 | 1 | OCT/NOV/DEC                   | 30 | 48 | 44     |         |
| JAN/FEB/MAR                 | 1                | 0 | 0 | JAN/FEB/MAR                   | 25 | 35 | 10     |         |
| APR/MAY/JUNE                | 1                | 1 | 0 | APR/MAY/JUNE                  | 30 | 53 | 15     |         |

## GOALS AND ACTUAL NEW CLUBS CUMULATIVE



## GOALS AND ACTUAL MEMBERS CUMULATIVE



| - <b>II</b> - ME | MBER | GROWTH | NET | GOAL |
|------------------|------|--------|-----|------|
|------------------|------|--------|-----|------|

- ■ - MEMBER GROWTH ACTUAL

- ▲ - LAST YEAR MEMBERSHIP ACTUAL

| DROPPED CLUBS: 1 |     |
|------------------|-----|
| DROPPED MEMBERS  |     |
| DECEASED         | 13  |
| CLUB CANCELLED   | 4   |
| OTHER            | 85  |
| TOTAL            | 102 |

| 43 CLUBS OF 55 ADDED 1 OR MORE<br>NEW MEMBERS | GENDER DISTRIBUTION  MALE 733 (62.49%)  FEMALE 440 (37.51%) |
|-----------------------------------------------|-------------------------------------------------------------|
| CLICK HERE FOR CUMULATIVE                     | TOTAL FAMILY UNIT MEMBERS 271                               |
| MEMBERSHIP DAT