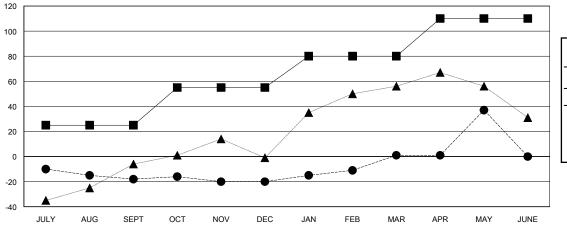

## GOALS AND ACTUAL MEMBERS CUMULATIVE

| - <b>II</b> - ME | MBER | GROWTH | NET | GOAL |
|------------------|------|--------|-----|------|
|------------------|------|--------|-----|------|

- ■ - MEMBER GROWTH ACTUAL

- ▲ - LAST YEAR MEMBERSHIP ACTUAL

| DROPPED CLUBS: 1 |     |
|------------------|-----|
| DROPPED MEMBERS  |     |
| DECEASED         | 13  |
| CLUB CANCELLED   | 4   |
| OTHER            | 85  |
| TOTAL            | 102 |